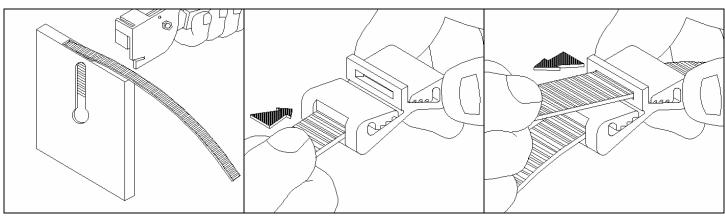

## Q-Band

1. Cut Q-Band to length, allow 2-3 inches of excess material for tool to grip the band.

2. Fully insert one end of Q-Band into self-locking lower end of Q-Clip with ribs facing up until it stops.

3. Wrap Q-Band around object and push loose end through higher side of Q-Clip. Pull though at least 2-3 inches for tool to grip.

4. Tighten with Q-Gun.

5. Cut end flush for a lower profile or leave long to re-use.