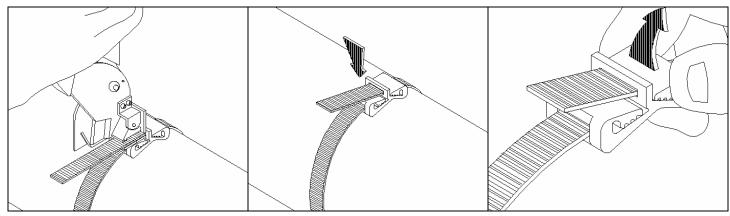

3. Wrap Q-Band around object and push loose end through higher side of Q-Clip. Pull though at least 2-3 inches for tool to grip.

4. Tighten with Q-Gun.

5. Cut end flush for a lower profile or leave long to re-use.

7. To loosen or undo, lift the back locking section off of band ribs to release.

Refer to website for warranty information: http://www.band-it-idex.com/warranty.html