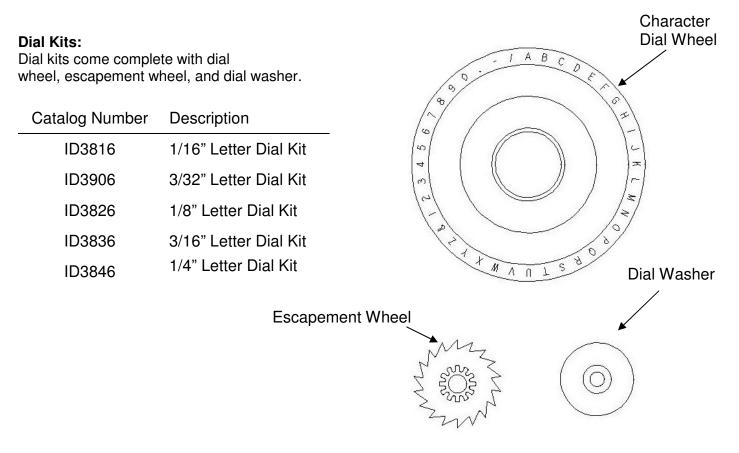

## Character Dial Installation – Install before using imprinter for the first time

- Remove table limit screw.
- Remove escapement wheel screw and washer, place escapement wheel on axle and replace screw and washer.
- Slide table onto the tool from the left and slide all the way to the right. Replace table limit screw.
- Remove screw from center of ram assembly and slide character wheel and dial washer into place. Replace screw.

## **Character Dial Replacement**

- Remove screw in center of dial and take dial and knob assembly off. Slide table to extreme right and remove table limit screw.
- To safely return table to the left, hold table to the right and push spacer button to allow table to move slowly to the left and expose spacing mechanism.
- Remove escapement wheel screw, dial washer and escapement wheel and replace with parts from kit.
- Move table all the way to the right and reassemble table limit screw.