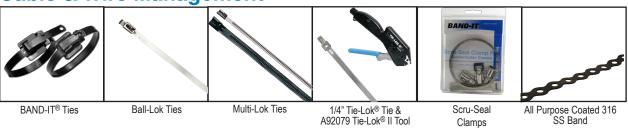

# **Cable & Wire Management**

BAND-IT® products can be used in a variety of ways to bundle wires, secure cables, fasten security devices, and a host of other applications. Available in coated and uncoated 201, 304 and 316 stainless steel.

## **Cable & Wire Management**