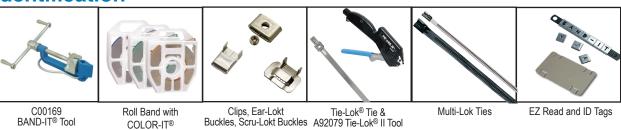

### Identification

BAND-IT® COLOR-IT® products are 201 stainless steel bands coated with a variety of colors. You can use COLOR-IT® banding to identify maintenance schedules, pipe runs, or just about anything in the field that needs to stand up to the harshest of environments. BAND-IT® also carries a line of stainless steel numbers, letters and tags for more detailed identification needs.

#### Identification