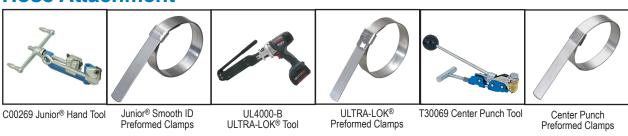

### **Hose Attachment**

Whether the need is to move large volumes of water or other materials, BAND-IT® hose clamps can be used on a variety of hoses including: suction/discharge, wastewater and wash down. Materials available include galvanized carbon steel and multiple types of stainless steel.

#### **Hose Attachment**