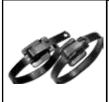

### **Fleet Maintenance**

BAND-IT<sup>®</sup> products can be used in fleet maintenance and aftermarket applications. Products are available for heatshield repair, exhaust shields, CV boot clamping, dust boots, abrasion shielding, shock boots, steering systems, hoses, tire pressure monitoring systems, small item mounting and more.

### **Fleet Maintenance**

J02069 Pok-It II Tool C07569 Bantam Tool

Open End BAND-FAST®

BAND-IT® Band

3/8" Tie-Lok® Tie & TL3800 Tie-Lok® Tool

BAND-IT® Ties