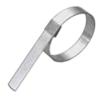

### **Maintenance & Identification**

C00169 BAND-IT® Tool

201 BAND-IT® Band & Ear-Lokt Buckle

BAND-IT® Ties

1/2" Roll Band with COLOR-IT®

Scru-Seal Clamps

Worm Gear Clamps

For more detailed product information, please visit our website or call your sales associate today!