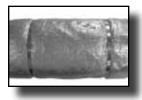

### **Hose Attachment**

BAND-IT<sup>®</sup> hose clamps can be used on a variety of industrial hoses in transportation environments including: fuel, liquid and chemical transport hoses, vacuum truck hoses, marine hoses, wastewater hoses, rail and light rail hoses. Hose clamps are available in several materials including galvanized carbon steel, 201 and 316 stainless steel.

### **Hose Attachment**

Junior® Hand Tool

Junior® Smooth ID **Preformed Clamps** 

UL4000-B **ULTRA-LOK®** Tool

ULTRA-LOK® Preformed Clamps

T30069 Center Punch Tool

Center Punch Preformed Clamps