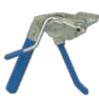

### **Fleet Maintenance**

J02069 Pok-It II Tool C07569 Bantam Tool

Open End BAND-FAST®

BAND-IT® Band

3/8" Tie-Lok® Tie & TL3800 Tie-Lok® Tool

BAND-IT® Ties