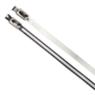

### **Cable & Wire Management**

BAND-IT® Ties

**Ball-Lok Ties** 

Multi-Lok Ties

1/4" Tie-Lok® Tie & A92079 Tie-Lok® II Tool

Clamps

All Purpose Coated Band

### **Cable & Wire Management**

BAND-IT<sup>®</sup> products can be used in a variety of ways to bundle wires, secure cables, fasten security devices, and a host of other applications. Products are available in 201, 304 as well as coated and uncoated 316 stainless steel.