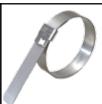

### **Hose Attachment**

BAND-IT<sup>®</sup> hose clamps can be used on a variety of industrial hoses in transportation environments including: fuel, liquid and chemical transport hoses, vacuum truck hoses, marine hoses, wastewater hoses, rail and light rail hoses. Hose clamps are available in several materials including galvanized carbon steel, 201 and 316 stainless steel.

### **Hose Attachment**

Junior® Hand Tool

Junior® Smooth ID **Preformed Clamps** 

UL4000-B **ULTRA-LOK®** Tool

ULTRA-LOK® Preformed Clamps

T30069 Center Punch Tool

Center Punch Preformed Clamps