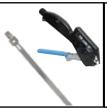

### **Hose Attachment**

Junior® Hand Tool

Junior® Smooth ID **Preformed Clamps** 

UL4000-B **ULTRA-LOK®** Tool

ULTRA-LOK® Preformed Clamps

T30069 Center Punch Tool

Center Punch Preformed Clamps

### **Hose Attachment**

BAND-IT<sup>®</sup> hose clamps can be used on a variety of industrial hoses in transportation environments including: fuel, liquid and chemical transport hoses, vacuum truck hoses, marine hoses, wastewater hoses, rail and light rail hoses. Hose clamps are available in several materials including galvanized carbon steel, 201 and 316 stainless steel.