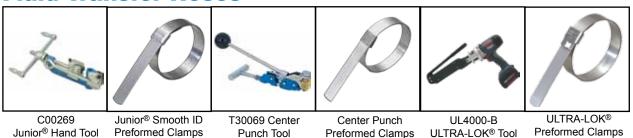

## Fluid Transfer

BAND-IT® stainless steel hose clamps can be used on wastewater hoses or anywhere you need to move fluids from one point to another.

### **Fluid Transfer Hoses**