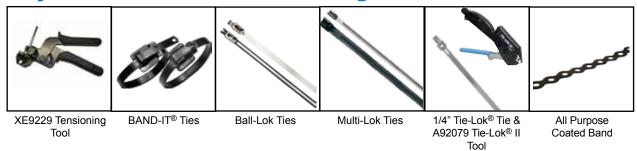

# Device Attachment & Mounting

When you need to fasten, clamp, bundle, band or just hang something, BAND-IT® products stand up to the elements and stay put for the long haul. Great for hanging PA systems or security systems and other miscellaneous objects.

# **Object Attachment & Mounting**