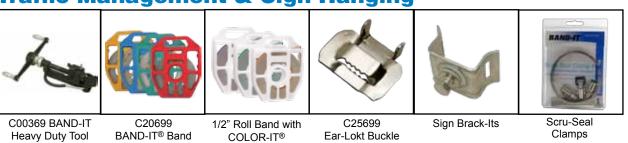

# **Traffic Management & Sign Hanging**

BAND-IT® carries the products to hang safety signs, traffic signs, directional signs, banners and other media quickly and permanently.

# **Traffic Management & Sign Hanging**