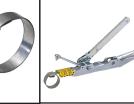

#### **Hose Repair**

BAND-IT<sup>®</sup> clamps can be quickly installed and provide leak free hose assemblies safely securing fittings into industrial hoses. BAND-IT<sup>®</sup> offers four styles of preformed clamps manufactured with materials ranging from economy to highly corrosion resistant type 316 stainless steel for chemical transfer hose.

# Facility Maintenance Hose Repair

BAND-IT® Tool

S03869

Worm Gear Clamps

Mendors