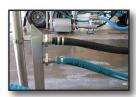

#### **Hose Repair**

BAND-IT<sup>®</sup> clamps can be quickly installed and provide leak free hose assemblies safely securing fittings into industrial hoses. BAND-IT<sup>®</sup> offers four styles of preformed clamps manufactured with materials ranging from economy to highly corrosion resistant type 316 stainless steel for chemical transfer hose.

# Facility Maintenance Hose Repair

BAND-IT® Tool

S03869

Worm Gear Clamps

Mendors