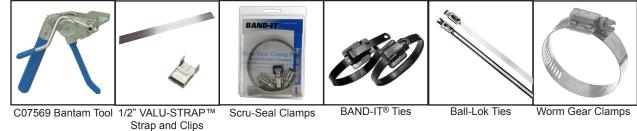

#### **Hose Repair**

BAND-IT<sup>®</sup> clamps can be quickly installed and provide leak free hose assemblies safely securing fittings into industrial hoses. BAND-IT<sup>®</sup> offers four styles of preformed clamps manufactured with materials ranging from economy to highly corrosion resistant type 316 stainless steel for chemical transfer hose.

### **General Maintenance & HVAC**

BAND-IT<sup>®</sup> products can be used to quickly fix, fasten or repair most anything. Need to move or re-secure existing ductwork? Use BAND-IT<sup>®</sup> Scru-Seal banding products to complete your task in no time.

# Facility Maintenance Hose Repair

BAND-IT® Tool

S03869

Worm Gear Clamps

Mendors

#### Junior<sup>®</sup> Hand Tool Preformed Clamps Cable & **Device Hanging**

Center Punch Tool

Preformed Clamps

Center Punch

Hose Fittings &

COLOR-IT®

C25699 Ear-Lokt Buckle

Scru-Seal Clamps