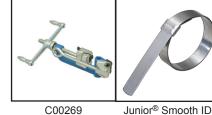

#### Junior<sup>®</sup> Hand Tool Preformed Clamps Cable & **Device Hanging**

Center Punch Tool

Preformed Clamps

Center Punch

Hose Fittings &

COLOR-IT®

C25699 Ear-Lokt Buckle

Scru-Seal Clamps