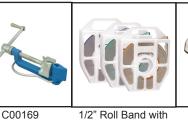

#### **Safety & Identification** C00169 Color-IT® Band 1/4" Tie-Lok® Tie & **BAND-IT®** Ties EZ Read ID Tags BAND-IT® Tool

A92079 Tie-Lok® II Tool

Maintenance & HVAC

For more detailed product information, please visit our website or call your sales associate today!