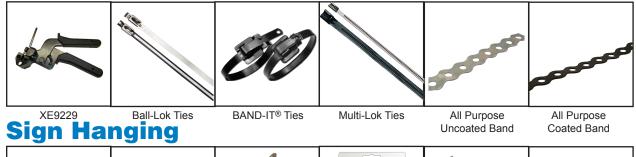

### **Sign Hanging**

BAND-IT<sup>®</sup> manufactures the sign hanging products that your facility needs to securely hang permanent signage. Additional BAND-IT<sup>®</sup> products can be utilized to hang Speaker and PA systems, surveillance cameras and other directional signage quickly and professionally.