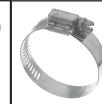

#### **Hose Repair**

BAND-IT<sup>®</sup> clamps can be quickly installed and provide leak free hose assemblies safely securing fittings into industrial hoses. BAND-IT<sup>®</sup> offers four styles of preformed clamps manufactured with materials ranging from economy to highly corrosion resistant type 316 stainless steel for chemical transfer hose.

# Facility Maintenance Hose Repair

BAND-IT® Tool

S03869

Worm Gear Clamps

Mendors