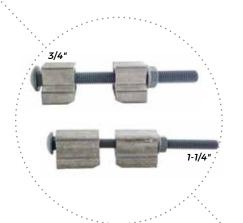

## **BAND-IT'S BOLT CLAMP**

Low cost, high quality pole attachment solution

The BAND-IT® bolt clamp is great for pole attachment applications such as hanging utility boxes, transformers and other fixture mounting. This bolt conveniently adjusts to the size you need and does not require a special tool to install or adjust.

## Use with BAND-IT® Band and Giant Band

Pair the bolt clamp with one of our banding products:

The ¾" bolt clamp works with the ¾" width 201 stainless steel BAND-IT® Band or ¾" Giant Band

The 1 ¼" bolt clamp can be paired with the  $\frac{3}{4}$ " to 1 ¼" width Giant Band for the greatest strength

## **Features and Benefits**

- Easy preparation for installers
- Easy to apply without the need for a special tool, can be installed with just a wrench or ratchet
- Can be adjusted and reused or for permanent attachment, use in conjunction with BAND-IT® mounting plates
- Available in two sizes: the 3/4" for lighter duty and the 1-1/4" for heavy duty
- Non-corrosive aluminum composition and Dacromet® coating