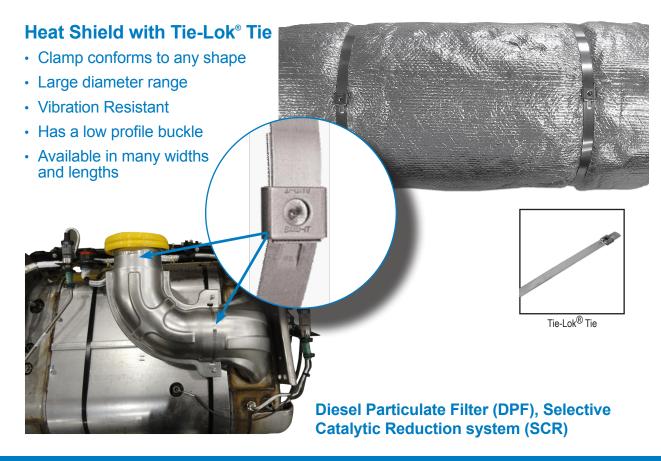

### The BAND-IT Edge

- Engineered clamping systems that will meet your application requirements
- Reduced warranty repairs due to thermal cycling
- · Permanent mechanical lock
- · Clamp conforms to any shape
- Vibration Resistant
- · More cost effective than welding
- Effective performance at extreme temperatures