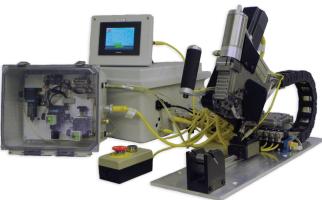

# **Intelligent Clamping System**

The Intelligent Clamping System (ICS) machine offers advanced data feedback that allows you to effectively monitor your manufacturing process.

Stainless Steel Fastening for the Automotive Industry