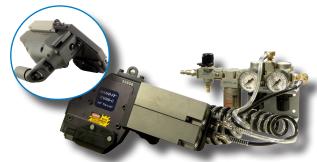

IT6000-C Tool with air hose and regulator

#### **Industrial Tool Series**

The Industrial Tool (IT) Series offers extreme manufacturing flexibility for any banding application.