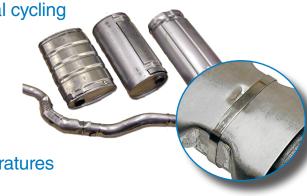

BAND-IT®

Millions of BAND-IT® clamps used in today's exhaust applications

### The BAND-IT Edge

- Engineered clamping systems that will meet your application requirements
- Reduced warranty repairs due to thermal cycling
- · Permanent mechanical lock
- · Clamp conforms to any shape
- Vibration Resistant
- · More cost effective than welding
- Effective performance at extreme temperatures