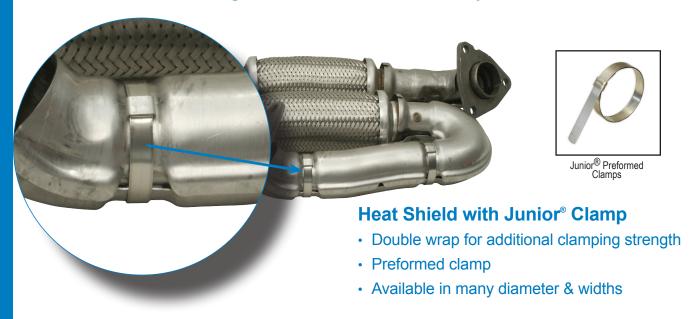

# **Exhaust Heat & Sound Shield Fastening**

BAND-IT exhaust shield fastening systems are used by many of the largest Tier I exhaust manufacturers in the automotive industry.

### The BAND-IT Edge

- Engineered clamping systems that will meet your application requirements
- Reduced warranty repairs due to thermal cycling
- · Permanent mechanical lock
- · Clamp conforms to any shape
- Vibration Resistant
- · More cost effective than welding
- Effective performance at extreme temperatures