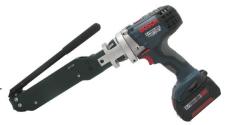

A Lithium-ion battery operated hand held tool option which offers manufacturing flexibility for battery banding applications. The ULTRA-LOK® tool is optimal for medium to large sized modules.