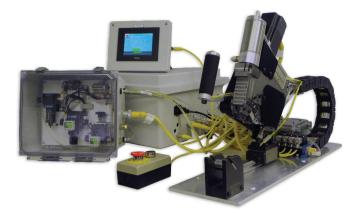

#### **Intelligent Clamping System**

This portable machine offers advanced data feedback that allows you to effectively monitor your manufacturing process.