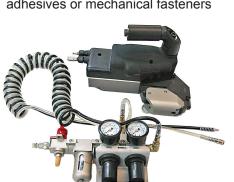

## **Industrial Tool Series (IT6000)**

This hand held tool option offers extreme manufacturing flexibility for battery banding applications. The industrial tool series is optimal for bundling small to medium sized modules.